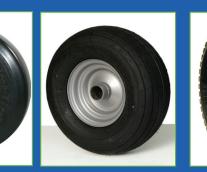

### **CAREFREE MAKES A TIRE FOR:**

Lawn Tractors Lawn Mower Decks Push Mowers Riding Mowers Power Washers Stump Grinders Yard Trailers Wheelbarrows Tote Carts Lawn & Garden Carts Lawn Sweepers Lawn Tractor Trailers DIYers also know the frustration of a flat tire on their lawn equipment. Wasting time fixing a flat (or just adding air) is cutting into your time to relax or enjoy something other than yard work. Carefree offers many alternatives to tube tires and we offer the **FLAT FREE FOREVER GUARANTEE!** You won't get this with any tube tire.