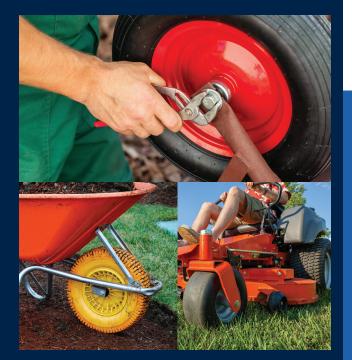

### **CAREFREE MAKES A TIRE FOR:**

Lawn Tractors Lawn Mower Decks Push Mowers Riding Mowers Power Washers Stump Grinders Yard Trailers Wheelbarrows Tote Carts Lawn & Garden Carts Lawn Sweepers Lawn Tractor Trailers DIYers also know the frustration of a flat tire on their lawn equipment. Wasting time fixing a flat (or just adding air) is cutting into your time to relax or enjoy something other than yard work. Carefree offers many alternatives to tube tires and we offer the **FLAT FREE FOREVER GUARANTEE!** You won't get this with any tube tire.