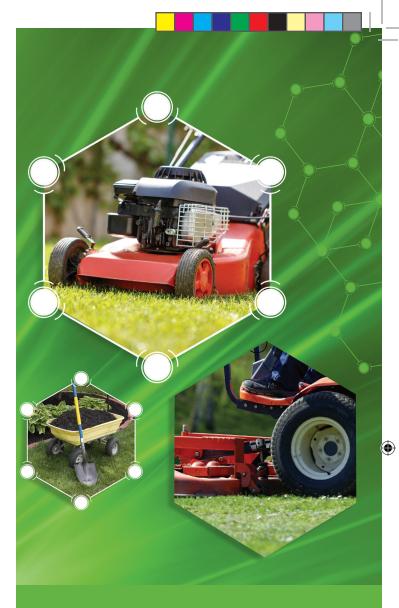

### **CAREFREE MAKES A TIRE FOR:**

Lawn Tractors Lawn Mower Decks Push Mowers Riding Mowers Power Washers Stump Grinders Yard Trailers Wheelbarrows Tote Carts Lawn & Garden Carts Lawn Sweepers Lawn Tractor Trailers DIYers also know the frustration of a flat tire on their lawn equipment. Wasting time fixing a flat (or just adding air) is cutting into your time to relax or enjoy something other than yard work. Carefree offers many alternatives to tube tires and we offer the **FLAT FREE FOREVER GUARANTEE!** You won't get this with any tube tire.