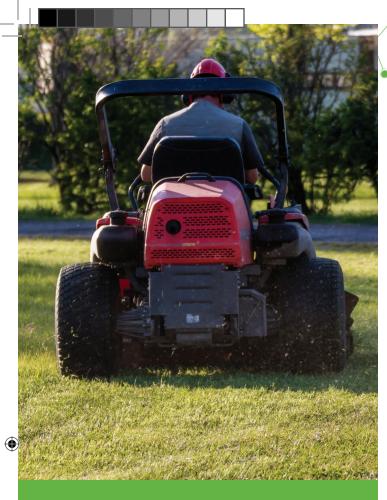

# KEEP YOUR LANDSCAPING BUSINESS ON A Roll with our flat free guarantee!

Professionals and DIYers know the name Carefree Tire. We have been around for decades and have replaced thousands of small tube tires with Carefree flat free tires! Constructed of a durable non-porous outer elastomeric tread with a high-density cellular core consisting of trillions of trapped air cells, Carefree tires have the feel of a conventional air-filled tire with the added benefits of being resistant to punctures and abrasion. Plus, you will never waste time fixing flat tires. Carefree keeps your landscaping and lawn service business on the roll. With application coverage for virtually every piece of equipment in service today, we can outfit your needs with just a phone call or click on our website.

### **CAREFREE MAKES A TIRE FOR:**

Lawn Tractors Lawn Mower Decks Push Mowers Riding Mowers Power Washers Stump Grinders Yard Trailers Wheelbarrows Tote Carts Lawn & Garden Carts Lawn Sweepers Lawn Tractor Trailers DIYers also know the frustration of a flat tire on their lawn equipment. Wasting time fixing a flat (or just adding air) is cutting into your time to relax or enjoy something other than yard work. Carefree offers many alternatives to tube tires and we offer the **FLAT FREE FOREVER GUARANTEE!** You won't get this with any tube tire.