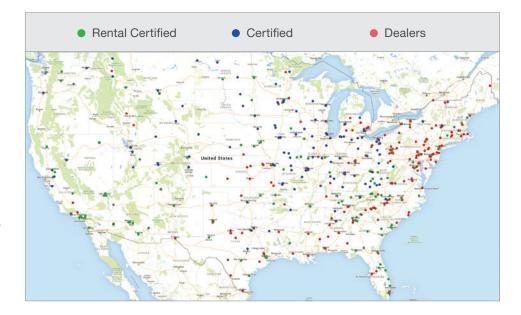

## **National Certified Dealer Network**

When you purchase TyrFil from one of our certified dealers, you can be confident you are getting the flatproofing solution that will perform in your application. Carlisle TyrFil has partnered with our dealer network to ensure approved tire fill processing methods are performed and dealer sales personnel are trained to offer the right product per application. With over 500-plus years combined tire fill experience, our sales and technical support teams work closely with our dealers to solve your flat tire problems. We are committed to eliminating flat tires, reducing downtime, and promoting safety.

## A dealer must meet the following criteria to receive certification:

- Adhere to approved tire fill processing guidelines
- Offer approved flatproofing products for the application
- Employ a certified tire fill processor
- Provide a heated fill and cure area
- Keep accurate records
- Submit quality control samples
- Follow safety procedures
- Maintain adequate liability coverage
- Offer a Wheel Exchange Program